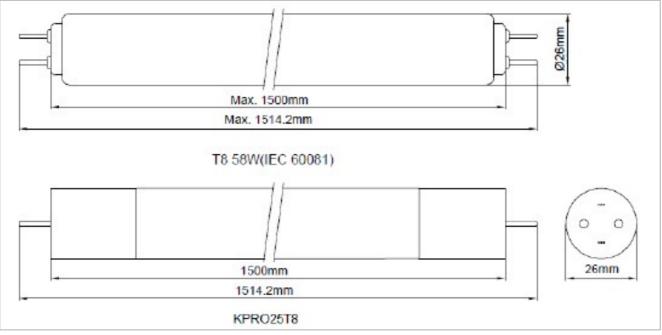

# Specifications

| Fitting                  | G13                |
|--------------------------|--------------------|
| Shape / Type             | Т8                 |
| Optics Type              | Frosted            |
| Wattage (w)              | 30                 |
| Total Lumens (Im)        | 3600               |
| Input Current (mA)       | 137                |
| Input Voltage            | 220-240Vac         |
| Rated Life (hrs)         | 40000              |
| Switch Cycles            | 50000              |
| Dimmable?                | No                 |
| Retrofit?                | Yes                |
| Power Factor             | 0.95               |
| Start Time (s)           | 0.25               |
| Warm-up Time (s)         | Instant full light |
| Length (mm)              | 1764               |
| Width (mm)               | 26                 |
| Ambient Temperature (°C) | -20 to 40          |
|                          |                    |